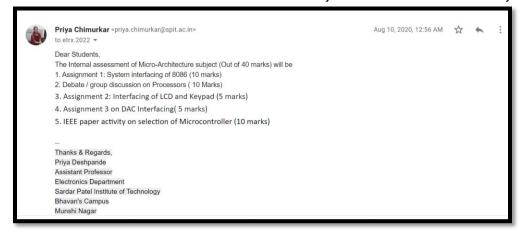

### Summary of the Event:

It was earlier mailed to students on the ISE of the subject of Micro-Architecture Subject code: EL 52

# ISE 2: Group Discussion on Intel and AMD Processors Intel and AMD Processor Group Formation for ISE 2 Rubrics for ISE 2 ISE 2 Marks of Group Discussion activity