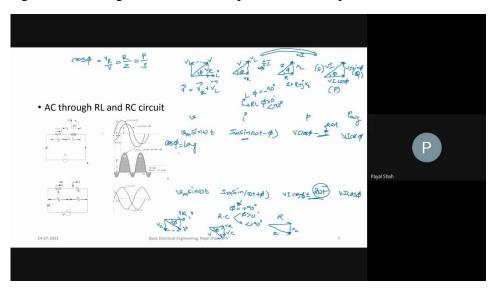

#### **Innovative Teaching Learning Method used during Pandemic**

Following are the innovative teaching methods used for BEE for Sem I and Sem II during pandemic

- Use of pen tab for teaching
- Recap of previous lecture at the starting of each lecture
- Use of poll (3 to 5 questions) facility of google meet at the starting of each lecture for assessing understanding of students for topics covered in previous lecture