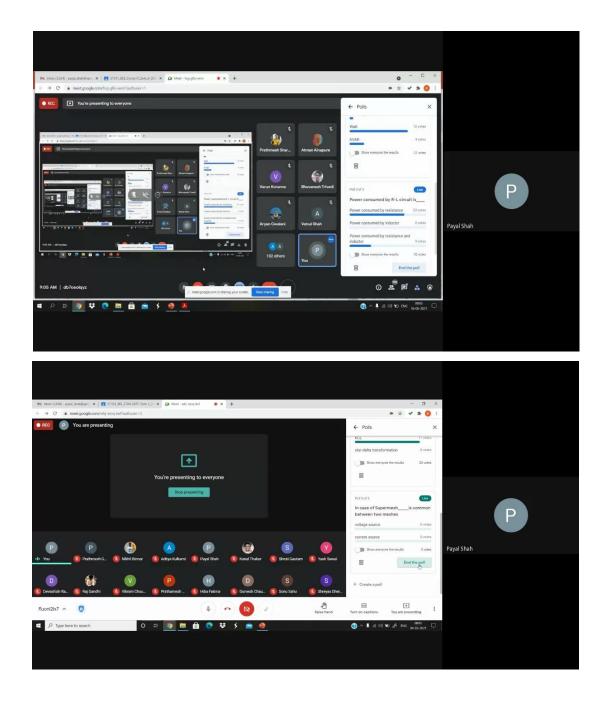

#### **Innovative Teaching Learning Method used during Pandemic**

Following are the innovative teaching methods used for BEE for Sem I and Sem II during pandemic

- Use of pen tab for teaching
- Recap of previous lecture at the starting of each lecture
- Use of poll (3 to 5 questions) facility of google meet at the starting of each lecture for assessing understanding of students for topics covered in previous lecture