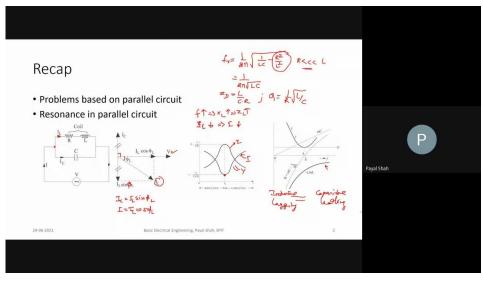

#### **Innovative Teaching Learning Method used during Pandemic**

Following are the innovative teaching methods used for BEE for Sem I and Sem II during pandemic

- Use of pen tab for teaching
- Recap of previous lecture at the starting of each lecture
- Use of poll (3 to 5 questions) facility of google meet at the starting of each lecture for assessing understanding of students for topics covered in previous lecture