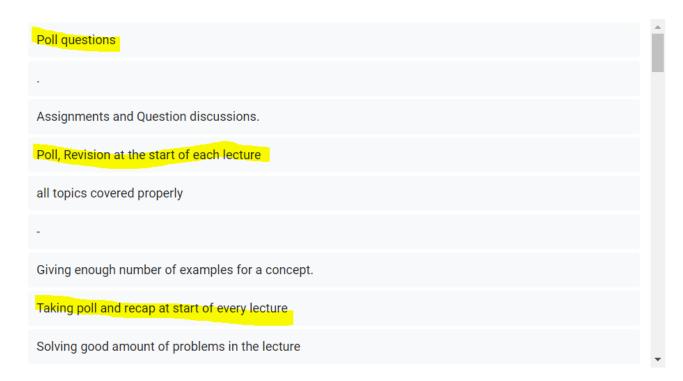

# Students appreciated the recap and poll concepts used during lecture and they wanted the teaching method to be continued

The thing which you would like to tell instructor to continue

75 responses